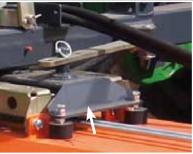

Levelling for a regular bottomguidance

hydraulic emptying

Parallelogram incl. height indicator

Adjusting-lever system with optimized sweeping-angle