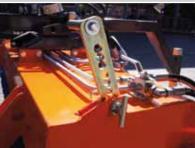

Levelling for a regular bottomguidance

hydraulic emptying

Parallelogram incl. height indicator

Adjusting-lever system with optimized sweeping-angle