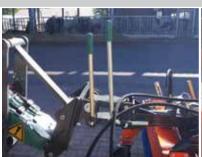

Levelling for a regular bottomguidance

hydraulic emptying

Parallelogram incl. height indicator

Adjusting-lever system with optimized sweeping-angle