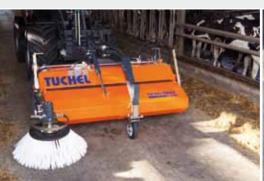

## **Quality for cost-conscious people!**

The **ECO Pro** has primarily been made for costconscious farmers who want a first-quality road sweeper. Thanks to multiple working widths this road sweeper cannot only be attached to tractors, but also to vard loaders and small forklifts. A variety of hitch systems guarantees an optimum fitment to your carrier-vehicle. Basic equipment incl. brand-named wheels with height adjustment, mechanical angling incl. shear-off bolts and a resistant PP-brush. The basic machine has a brush diameter of 520mm. The adjustment of the brush is done by an easy locking lever. The machine includes a sophisticated broom positioning that assures an even distance. On demand, the ECO Pro can be equipped with a dirt collector incl. hydraulic emptying and free sweep system (standard). So you are enable to work with the dirt collector or to use the ECO Pro for simple-sweeping without having to dismount the hopper.

## **Hitch systems**

- Three-point linkage incl. parking stand
- A-frame, height adjustable incl. pendulum adapter and with quick-locking system
- Yard loader / Front loader hitch with parallelogram and pendulum compensation incl. height indicator
- Fork-tines attachment incl. parallelogram and height indicator