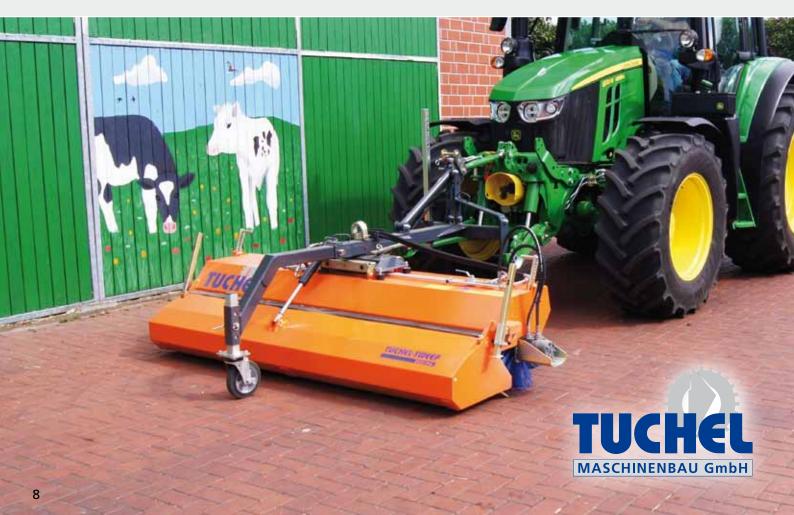

## This road sweeper courts you!

For tractors, yard loaders & fork-lifts!

## **Quality for cost-conscious people!**

The **ECO Pro** has primarily been made for costconscious farmers who want a first-quality road sweeper. Thanks to multiple working widths this road sweeper cannot only be attached to tractors, but also to vard loaders and small forklifts. A variety of hitch systems guarantees an optimum fitment to your carrier-vehicle. Basic equipment incl. brand-named wheels with height adjustment, mechanical angling incl. shear-off bolts and a resistant PP-brush. The basic machine has a brush diameter of 520mm. The adjustment of the brush is done by an easy locking lever. The machine includes a sophisticated broom positioning that assures an even distance. On demand, the ECO Pro can be equipped with a dirt collector incl. hydraulic emptying and free sweep system (standard). So you are enable to work with the dirt collector or to use the ECO Pro for simple-sweeping without having to dismount the hopper.

## **Hitch systems**

- Three-point linkage incl. parking stand
- A-frame, height adjustable incl. pendulum adapter and with quick-locking system
- Yard loader / Front loader hitch with parallelogram and pendulum compensation incl. height indicator
- Fork-tines attachment incl. parallelogram and height indicator