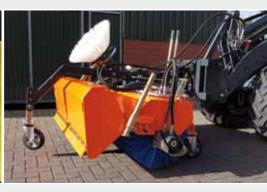

## **Options**

- · Hopper with PU-lip, hydraulic emptying
- Levelling for a regular bottom guidance
- Water-spray system to reduce dust, incl. 100 / 200 l tank and intermitting water-pump
- 3rd support wheel for a regular bottom guidance
- Hydraulic angling (1 additional double-acting hydraulic drive circuit required)
- Reinforced wheels ø 200 x 50 mm for hard work
- Hydraulic side brush, adjustable (for corner sweeping)
- Extra colour shade

Levelling for a regular bottomguidance

hydraulic emptying

Parallelogram incl. height indicator

Adjusting-lever system with optimized sweeping-angle