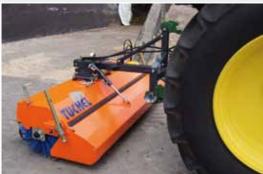

## **Quality for cost-conscious people!**

The **ECO Pro** has primarily been made for costconscious farmers who want a first-quality road sweeper. Thanks to multiple working widths this road sweeper cannot only be attached to tractors, but also to vard loaders and small forklifts. A variety of hitch systems guarantees an optimum fitment to your carrier-vehicle. Basic equipment incl. brand-named wheels with height adjustment, mechanical angling incl. shear-off bolts and a resistant PP-brush. The basic machine has a brush diameter of 520mm. The adjustment of the brush is done by an easy locking lever. The machine includes a sophisticated broom positioning that assures an even distance. On demand, the ECO Pro can be equipped with a dirt collector incl. hydraulic emptying and free sweep system (standard). So you are enable to work with the dirt collector or to use the ECO Pro for simple-sweeping without having to dismount the hopper.

## **Hitch systems**

- Three-point linkage incl. parking stand
- A-frame, height adjustable incl. pendulum adapter and with quick-locking system
- Yard loader / Front loader hitch with parallelogram and pendulum compensation incl. height indicator
- Fork-tines attachment incl. parallelogram and height indicator