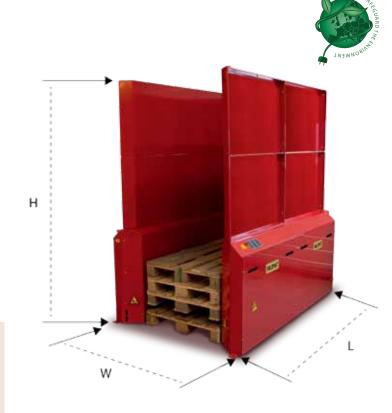

## PALOMAT® Double Up

Efficient pallet flow - no manual lifting of pallets

## Fully automatic stacking and destacking

You insert or remove the pallets using a hand pallet truck, electric stacker or a full-size forklift truck. All handling is carried out at floor level. The PALOMAT Double Up detects the pallets via photo sensors after which they are fully automatic stacked or destacked 1+1 pallet two in a line.

**Destacking:** Two stacks of no more than 15 pallets in each stack will be inserted in the PALOMAT<sup>®</sup>. The pallets are fully automatic destacked 1+1 pallet two in a line.

**Stacking:** 1+1 pallet two in a line are inserted in the PALOMAT<sup>®</sup>,

after which the pallets are fully automatic stacked to no more than 2x15 pallets. The entire stacks can subsequently be removed.

PALOMAT Double Up is only operated manually using the touch panel, when there is to be a change between stacking and destacking or vice versa. Inaddition to this, the PALOMAT Double Up operates fully automatic.

| Models      |                                      |                               |                     |                |  |
|-------------|--------------------------------------|-------------------------------|---------------------|----------------|--|
| Article no. | Machine dimensions<br>L x W x H (mm) | Pallet size<br>L x W x H (mm) | Lifting<br>capacity | No. of pallets |  |
| 152501      | 2720x1340x2350*                      | 2x1200x800x150                | 2x500 kg            | 2x15 pallets   |  |